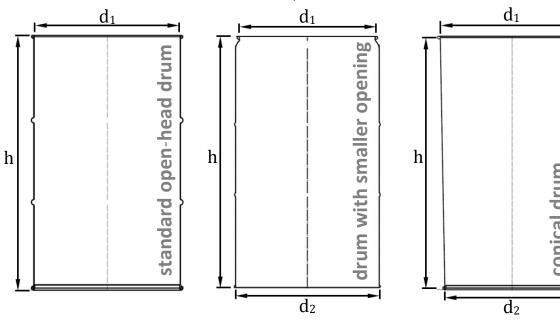

$$d_1 = 560$$
  $h = 880$ 

$$d_1 = 550$$

$$d_1 = 571,5$$
  $h = 870$ 

$$d_2 = 515$$

$$d_1 = h =$$

$$d_1 = h =$$

$$d_1 = h = d_2 =$$

$$d_2=$$